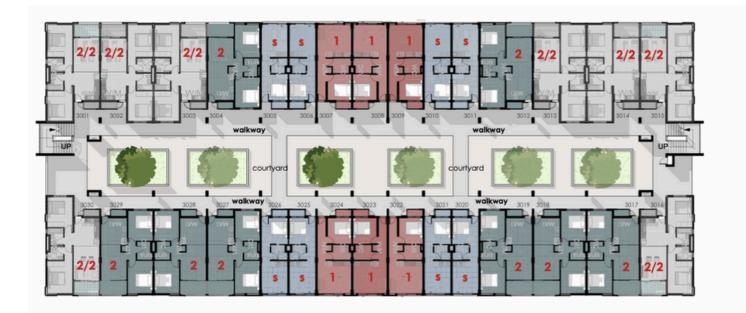

# Building 3 Level 0

#### **Total Units 90**

2 bed / 2 bath - 8 per floor (24 total)
 2 bed / 1 bath - 8 per floor (24 total)
 1 bed - 6 per floor (18 total)

studio - 8 per floor (24 total)

building 3 90 units 80 semi basement parking

| building 3                                  |                                     | total |
|---------------------------------------------|-------------------------------------|-------|
| second floor<br>first floor<br>ground floor | 3201-3230<br>3101-3130<br>3001-3030 | 90    |