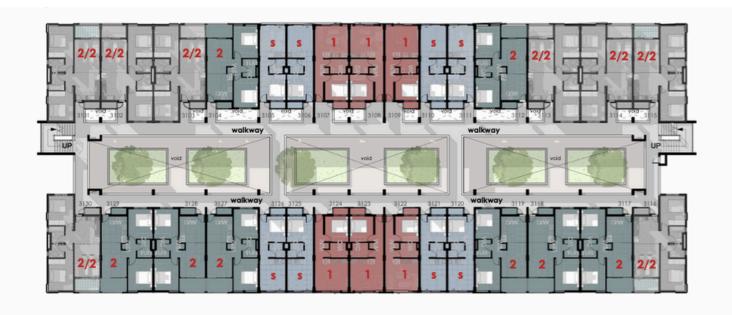

## Building 3 Level 1

#### **Total Units 90**

2 bed / 2 bath - 8 per floor (24 total)
 2 bed / 1 bath - 8 per floor (24 total)
 1 bed - 6 per floor (18 total)
 studio - 8 per floor (24 total)