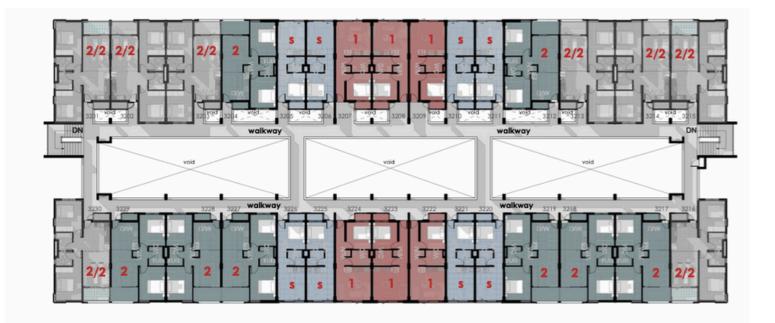

# Building 3 Level 2

### **Total Units 90**

2 bed / 2 bath - 8 per floor (24 total)
2 bed / 1 bath - 8 per floor (24 total)
1 bed - 6 per floor (18 total)
studio - 8 per floor (24 total)